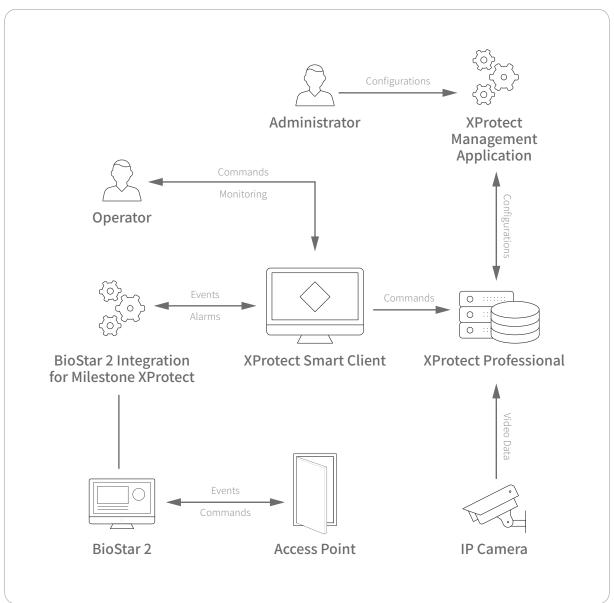

#### **System Configuration**

Suprema's BioStar 2 is the powerful web-based security platform that provides the ability to integrate with third-party systems easily.

This integration is based on Suprema's BioStar 2 server and enables operators to display the access control events and alarm on the XProtect Smart Client.

With the full features of BioStar 2, XProtect VMS creates a comprehensive access control solution. Furthermore, by coupling video and access control events, operators can control cameras and view real-time video and recorded video from one easy-to-use interface.